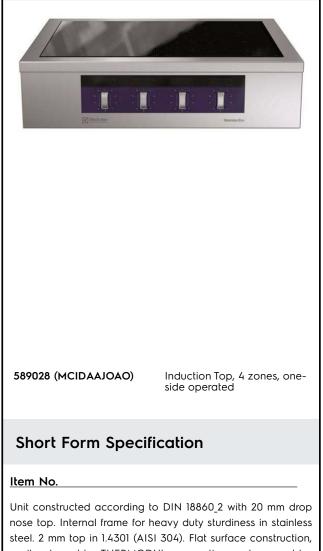

steel. 2 mm top in 1.4301 (AISI 304). Flat surface construction, easily cleanable. THERMODUL connection system enables seamless worktop when units are connected and avoids soil penetrating. Smooth glass ceramic surface without any "dead" spots allows for quick and easy cleaning. Features 9 power levels with fast deployment to full heating power and very low heat dissipation to the kitchen. Overheat protection switches off the supply in case of overheating. Metal knobs with embedded hygienic silicon "soft" grip enable easier handling and cleaning. IPX5 water resistance certification.

#### Main Features

- Overheat protection: a temperature sensor switches off the supply in case of overheating.
- Pans can easily be moved from one area to another without lifting.
- The smooth glass-ceramic surface can be quickly and easily cleaned, thus providing maximum hygiene.
- All major components may be easily accessed from the front.
- THERMODUL connection system creates a seamless work top when units are connected to each other thus avoiding soil penetrating vital components and facilitating the removal of units in case of replacement or service.
- Metal knobs with embedded hygienic "softtouch" grip for easier handling and cleaning. The special design of the controls prevents infiltration of liquids or soil into vital components.
- Large visible digital display manufactured in tempered glass to resist heat and chemicals, showing temperatures or power settings. The display also shows on/off status of the appliance and on/off status of the heating elements.
- 9 power levels.
- Fast deployment with full heating power immediately.
- Low heat dissipation to the kitchen.

## Construction

- Control light for each zone.
- 2 mm top in 1.4301 (AISI 304).
- Flat surface construction with minimal hidden areas to easily clean all surfaces
- IPX5 water resistance certification.
- Internal frame for heavy duty sturdiness in 1.4301 (AISI 304).
- Unit constructed according to DIN 18860\_2 with 20 mm drop nose top.
- Unit constructed according to DIN 18860\_2 with 20 mm drop nose top and 70 mm recessed plinth.