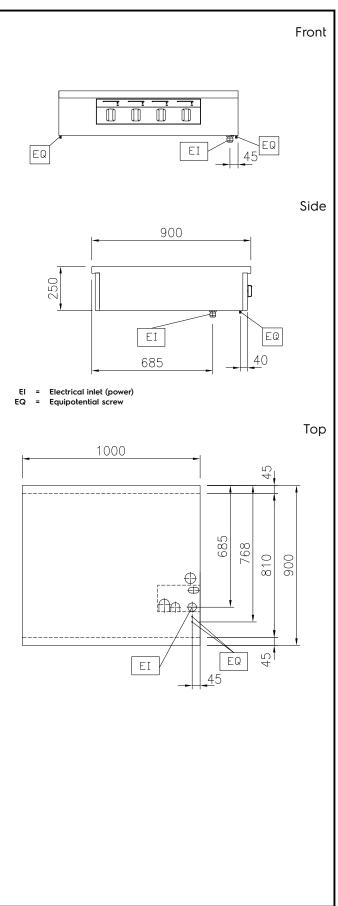

|          | le | ~ | <br>in |
|----------|----|---|--------|
| <b>C</b> | IE | L | <br>IC |

| CIECUIC                                                                                                                                                                                                                                                                                                         |                                                                                                                                      |
|-----------------------------------------------------------------------------------------------------------------------------------------------------------------------------------------------------------------------------------------------------------------------------------------------------------------|--------------------------------------------------------------------------------------------------------------------------------------|
| Supply voltage:<br>Total Watts:                                                                                                                                                                                                                                                                                 | 400 V/3N ph/50/60 Hz<br>20 kW                                                                                                        |
| Key Information:                                                                                                                                                                                                                                                                                                |                                                                                                                                      |
| External dimensions, Width:<br>External dimensions, Depth:<br>External dimensions, Height:<br>Net weight:<br>Configuration:<br>Front Plates Power:<br>Back Plates Power:<br>Front Plates dimensions:<br>Back Plates dimensions:<br>Induction Top Dimensions<br>(width):<br>Induction Top Dimensions<br>(depth): | 1000 mm<br>900 mm<br>250 mm<br>94 kg<br>One-Side Operated;Top<br>5 - 5 kW<br>320x330 320x330<br>320x330 320x330<br>1000 mm<br>900 mm |
| Sustainability                                                                                                                                                                                                                                                                                                  |                                                                                                                                      |